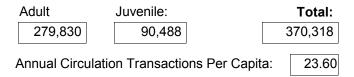

| Adult:       | Juvenile:    | Total:                          |
|--------------|--------------|---------------------------------|
| 23,391       | 4,649        | 28,040                          |
| Number of Fa | amily Cards: | 0                               |
| Re-Register  | ? YES        |                                 |
| <b>U</b>     |              | prrowing records are kept up to |